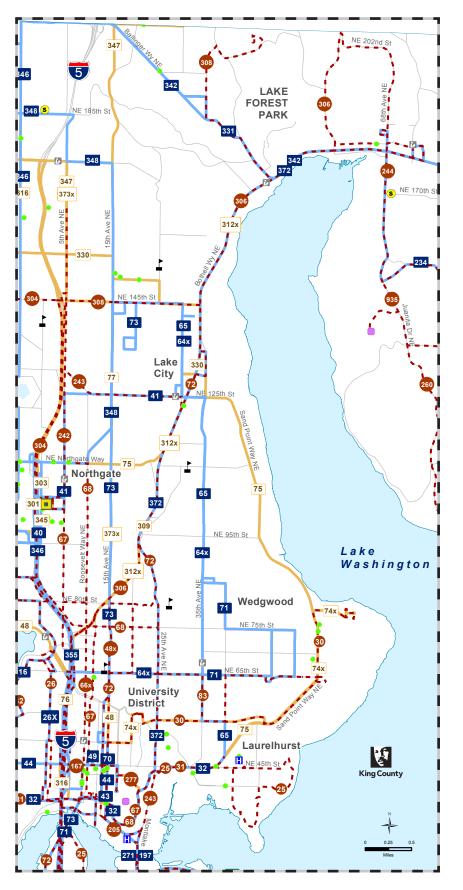

## Service Reduction Proposal: Northeast Seattle/North King County

The information included on this map has been completed by King county Staff from a variety of sources and is subject to change without notice. King County makes no representations or warrantes, express or implied, as to accuracy, completeness, timeliness, or rights to the use of such information. King County shall not be liable including, but not immed the just revealed on the subject and the subject of the subject and the subject including, but not immed the just revealed on other subject and any select all subject information to this map is prohibited except by writen permission of King County.